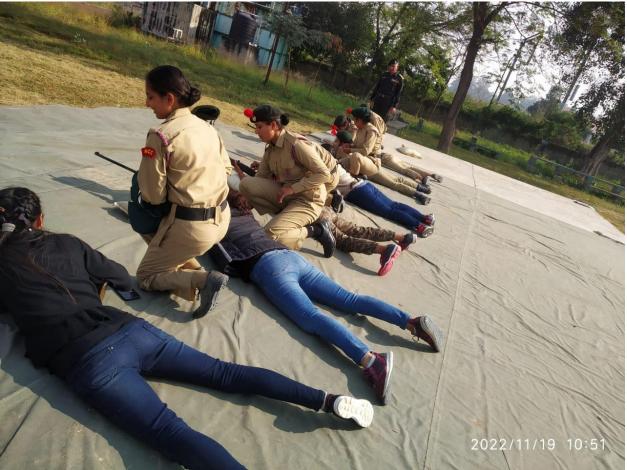

ent's significance was further underlined when Dr. Preeti Yadav, Deputy Commissioner of Rupnagar District, honoured Parwinder Singh and Harmandeep Kaur for their exceptional participation in the RDC. This recognition not only brought pride to the college but also highlighted the institution's focus on nurturing well-rounded individuals who contribute positively to society.

Government College Ropar's participation in the Republic Day Camp exemplified its dedication to promoting patriotism, leadership, and excellence among its students. This event served as a remarkable extension of the college's outreach activities, fostering a sense of national pride and community engagement.





Deputy Commissioner Of Rupnagar District, Dr. Preeti Yadav Honoring The Students For participating in RDC





Photos of Students Training At RDC Camp

#### HIGHER EDUCATION PROMOTION

Name of the Activity: Career Guidance Camp

**Organizing unit/ agency/ collaboration:** NSS and Volunteers

Name of the scheme: To motivate students for higher educationCareer and

guidance cell

Date of the activity: 28January2023

Government College Ropar took a proactive step towards promoting higher education by organizing a Career Guidance Camp on January 28, 2023. This event, conducted under the scheme "To Motivate Students for Higher Education," was led by the Career and Guidance Cell of the college.

In a concerted effort to inspire and inform students about their higher education options, several teams of dedicated professors were dispatched to various Government Schools. These professors played a pivotal