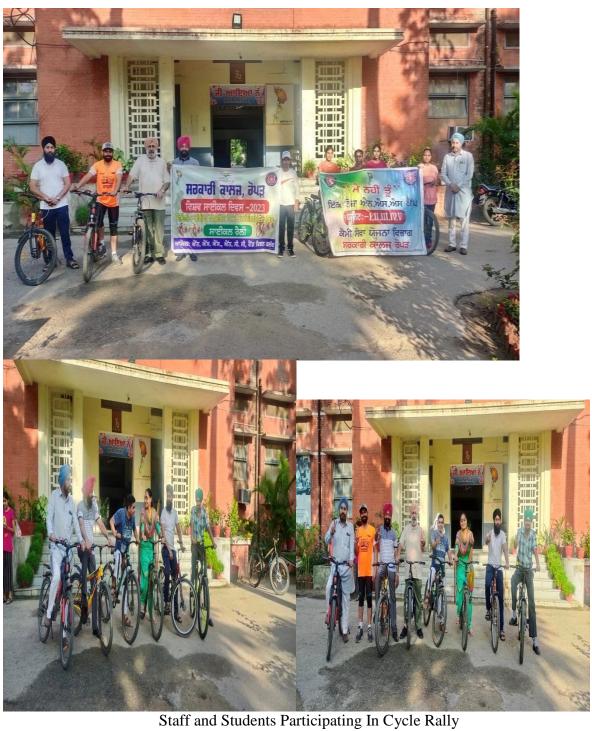

am Officer, Dr. Dalwinder Singh, along with Dr. Nirmal Singh Brar, Dr. Jatinder Kumar, Prof. Arvinder Kaur, and Prof. Harjit Singh, Head of the Physical Education Department, motivated the volunteers to actively participate in this campaign. They also shed light on the year's theme, 'Race Together for a Shared Future.'

Starting from the college campus, the rally extended its reach across different areas of the city. Through this collective effort, Government College Ropar, its principal, staff members, students, and even cycling enthusiasts from the community, united in their endeavour to raise awareness about the 'Vinas Bina Vikas' campaign. This event underscored the college's commitment to promoting a healthier lifestyle and contributing to a greener, more sustainable future for all.





| Class       | rollno       | Name              |
|-------------|--------------|-------------------|
| B.A (Ind)   | 3049         | Tomareleef Sinh   |
| B.A (Rond)  | 3021         | Tulhar Sharma     |
| BA zna      | 3003         | Kulding Sturk     |
| B.A. Tat    | 2519         |                   |
| B.A. Ist    | 2205         | Manager Singh     |
| B.A. let    | 2049         | Balwinder Singh   |
| B. A. III   | 194 48       | Jashanset Kause   |
| B. N. Zyear | 4360         | Amongot Koury     |
| B.N. Sycasi | 4437         | Dorldal Kawi      |
| B.A 3year   | 44 94        | Parminacy Maus    |
| B.H 3seas   | 2418         | Harmon et Kan     |
| BA Ist year | 2320         | Seema Devi        |
| DH 2st year |              | Remardelp Kaus    |
| BA 3year    | 2-4107       |