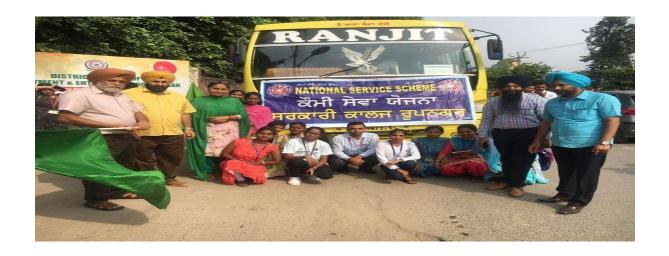

le management techniques. During the rally, the volunteers raised awareness by chanting slogans and earnestly appealed to refrain from burning straw. Prof.JatinderSingh Gill, in discussions with village Panchayat members and local leaders, emphasized the harmful consequences of stubble burning, including environmental pollution and soil fertility degradation. He stressed the collective responsibility to prevent further damage. The collaboration of Government Senior Secondary School Jhalian Khurd and Government High School Bhalyan, led by Amarjit Singh and supported by their staff, played a crucial role in the successful organization of this awareness rally. This initiative exemplifies the college's commitment to actively engage with the community to address pressing environmental issues.



Students And College Staff Getting Ready To Visit Village To Spread The Awareness.



Prof. Nirmal Singh Brar, Prof. Dalwinder Singh And NSS Volunteer During The Rally

## सरकारी कॉलेज रोपड़ में वालंटियर्स ने पराली न जलाने के लिए निकाली जागरूकता रेली



लोगों को रैली निकाल कर जागरूक करते कॉलेज के एनएसएस वालंटियर व स्टाफ मेंबर।

#### भास्कर संवाददाता | रोपड़

सरकारी कॉलेज रोपड़ के राष्ट्रीय सेवा योजना विभाग की ओर से कॉलेज प्रिंसिपल डॉ. संत सुरिंदरपाल सिंह की अगुवाई में पराली न जलाने संबंधी लोगों को जागरूक करने के लिए जागरूकता रैली निकाली। प्रोग्राम उक्सर प्रो. जतिंदर गिल, रॉ. निर्मल बराइ, डॉ. दलविंदर सिंह तथा प्रो. अरविंदर कौर की अगुवाई में करीब 250 वालंटियरों ने गांव माहलां, झल्लीयां खुरद, भैणी, चौंता, भिलयाण, सुलेमान, सकोअ, मनसूहा कलां व मनसूहा खुरद में किसानों व गांववासियों को पराली न