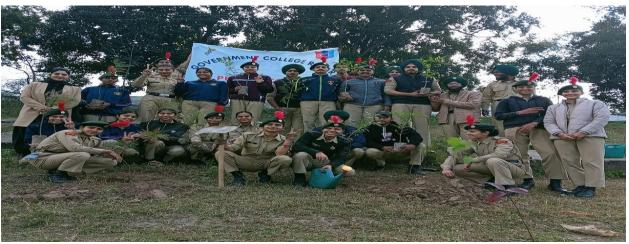

uring their proper placement and growth. This event went beyond mere environmental conservation; it reflected the college's commitment to nurturing a cleaner, greener, and healthier environment for all. By collaborating with NSS and other volunteers, Government College Ropar showcased the power of community collaboration in promoting positive change.

The tree plantation drive not only enhanced the beauty of the riverbank but also contributed to the college's outreach efforts for the betterment of society. In summary, this tree plantation event along the Satluj River exemplified Government College Ropar's dedication to societal welfare, demonstrating how educational institutions can extend their influence beyond the campus to create a positive impact on the environment and the community.



Students at The Bank Of Satluj River

| ਲੜੀ ਨੇ | 1:/ਟਘਾਰਥੀ ਦਾ ਨਾ                        |          | ਰੋਲ ਨੰਬਰ   | ਹਸਤਾਖਰ                    |
|--------|----------------------------------------|----------|------------|---------------------------|
|        | Indoyeet kaur<br>Mandeep kaus<br>Prija | B.A. III | 4133       | Index                     |
|        | Mandeeb kous                           | B-ATIT.  | 4140       | Mandech                   |
|        | Priya                                  | B.P III  | 4333       | Pair                      |
|        | - Houman kour                          | 13.ATT   | 4378       | Mander<br>Esiza<br>Marman |
|        | Jandeeb                                | B.A III  | 2308       | Sardeb                    |
|        | Najita