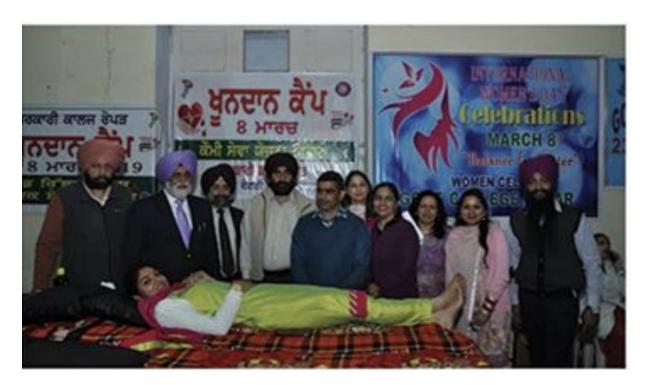

## ONE-DAY SEMINAR AND BLOOD DONATION CAMP ON WORLD WOMEN'S DAY

Name of the activity: One-Day Seminar and Blood Donation Camp on World

Women's Day

Organizing unit/ agency/ collaboration: NSS, WOMEN CELL, NCC, Red

Ribbon

Date of the activity: March 8, 2019

In collaboration with the Civil Hospital of Ropar city, under the guidance of Principal Government College Ropar, a one-day seminar and blood donation camp were organized on World Women's Day, March 8, 2019. The event celebrated women's achievements and the noble act of blood donation. ChetanAgarwal, advisor of the Old Students Association, inspired attendees to donate blood, emphasizing its importance in saving lives. Prof. Seema highlighted women's contributions to society and gender equality. Blood donors were honored, encouraging future participation. The success of the event was possible thanks to the dedicated Helping Hands team and college staff. This event showcased the power of unity and compassion, promoting women's empowerment and social responsibility, contributing to community betterment.