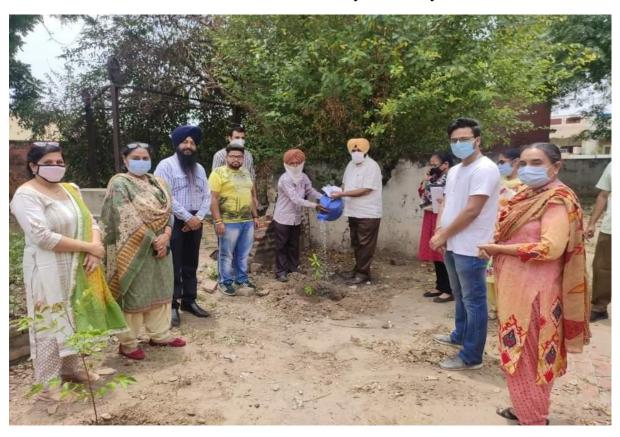

enlightened attendees about the importance of trees in relation to biodiversity, spreading the message of tree planting. Volunteers actively participated by initiating the planting of trees throughout the college campus, thereby contributing to the green cover and encouraging the community to follow suit. The presence of distinguished individuals, including NSS Program Officer Prof. Jatinder Singh Gill, Dr.Nirmal Singh Brar, Dr.Dalwinder Singh, Prof. ArvinderKaur, Dr.HarjasKaur, Dr.KulvirKaur, Prof. Dimple, and Dr.Jatinder Kumar, showcased a collective commitment to environmental conservation. This activity served as a commendable effort for the betterment of the environment and the community, while actively spreading the message to plant trees.



# Tree Plantation Drive by the faculty



| जी है | ਿਟ <b>ਾਰਪੀ ਦਾ</b> ਨਾ | ਕਲਾਸ                                           | ਹੋਲ ਨੰਬਰ                            | อหรางอ         |
|-------|----------------------|------------------------------------------------|-------------------------------------|----------------|
|       | PREETI               | BSC (M)                                        | 3166                                | PRICE          |
|       | 50TF                 | BA TIE                                         | 3335                                | TOTE           |
|       | Angali               | BAI                                            | 10037                               | Anyali         |
|       | R-cin "              | B. A. 11                                       | 8324