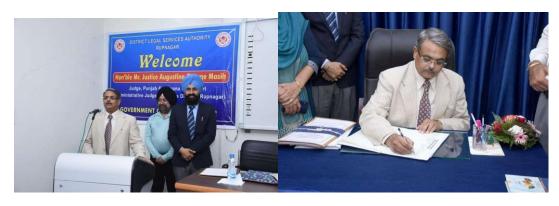

norable Justice Augustine George Christ emphasized the importance of the new generation becoming leaders and guiding society. He stressed the significance of both rights and responsibilities in society and highlighted the role of Legal Service Authorities in uniting communities and ensuring justice. A special seminar organized by the Political Science Department allowed students to engage in a dialogue with Justice Christ. The event, which was an extension of the college's community outreach efforts, was attended by various district officers and dignitaries. It served to foster legal literacy among students and promote a sense of responsibility towards the community. The success of the seminar was attributed to the active participation of students and the presence of faculty members.









## Counselling centre comes up at Ropar courts

ed a counselling centre, 'Mittar', at District Courts Computes and senior citizens, who

parties of matrimonial dishere. He also undergo emotionally stressed selling at the centre. — OC

Masih, Administrative Judge of Ropar Sessions Division and Punjab and Haryana High Court, today inaugurate. Again Lieracy Club at the Government College. Counselling will be provided to victims, undertrials, prison-High Court, today inaugurate.

Distinguished guests and faculty members gather for this significant community outreach event

|      |                               | ATTENDANCE SHEET