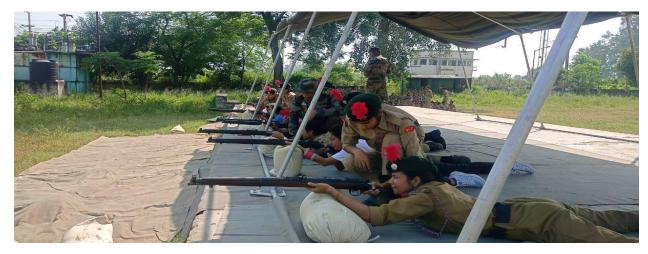

event's significance was further underlined when Dr. Preeti Yadav, Deputy Commissioner of Rupnagar District, honoured Parwinder Singh and Harmandeep Kaur for their exceptional participation in the RDC. This recognition not only brought pride to the college but also highlighted the institution's focus on nurturing well-rounded individuals who contribute positively to society.

Government College Ropar's participation in the Republic Day Camp exemplified its dedication to promoting patriotism, leadership, and excellence among its students. This event served as a remarkable extension of the college's outreach activities, fostering a sense of national pride and community engagement.





Deputy Commissioner Of Rupnagar District, Dr. Preeti Yadav Honoring The Students For participating in RDC





Photos of Students Training At RDC Camp

#### HIGHER EDUCATION PROMOTION

Name of the Activity: Career Guidance Camp

**Organizing unit/ agency/ collaboration:** NSS and Volunteers

Name of the scheme: To motivate students for higher educationCareer and

guidance cell

Date of the activity: 28January2023

Government College Ropar took a proactive step towards promoting higher education by organizing a Career Guidance Camp on January 28, 2023. This event, conducted under the scheme "To Motivate Students for Higher Education," was led by the Career and Guidance Cell of the college.

In a concerted effort to inspire and inform students about their higher education options, several teams of dedicated professors were dispatched to various Government Schools. These professors played a pivota