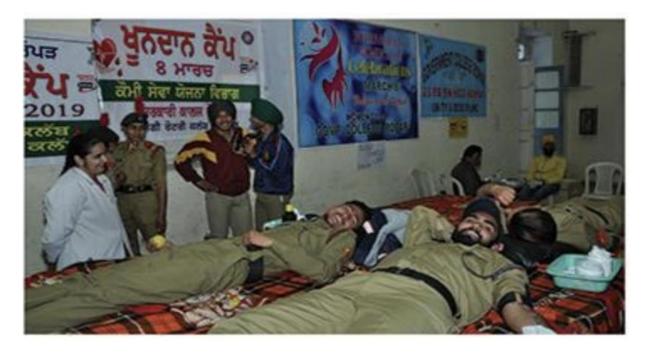

## ONE-DAY SEMINAR AND BLOOD DONATION CAMP ON WORLD WOMEN'S DAY

Name of the activity: One-Day Seminar and Blood Donation Camp on World

Women's Day

Organizing unit/ agency/ collaboration: NSS, WOMEN CELL, NCC, Red

Ribbon

Date of the activity: March 8, 2019

In collaboration with the Civil Hospital of Ropar city, under the guidance of Principal Government College Ropar, a one-day seminar and blood donation camp were organized on World Women's Day, March 8, 2019. The event celebrated women's achievements and the noble act of blood donation. ChetanAgarwal, advisor of the Old Students Association, inspired attendees to donate blood, emphasizing its importance in saving lives. Prof. Seema highlighted women's contributions to society and gender equality. Blood donors were honored, encouraging future participation. The success of the event was possible thanks to the dedicated Helping Hands team and college staff. This event showcased the power of unity and compassion, promoting women's empowerment and social responsibility, contributing to community betterment.