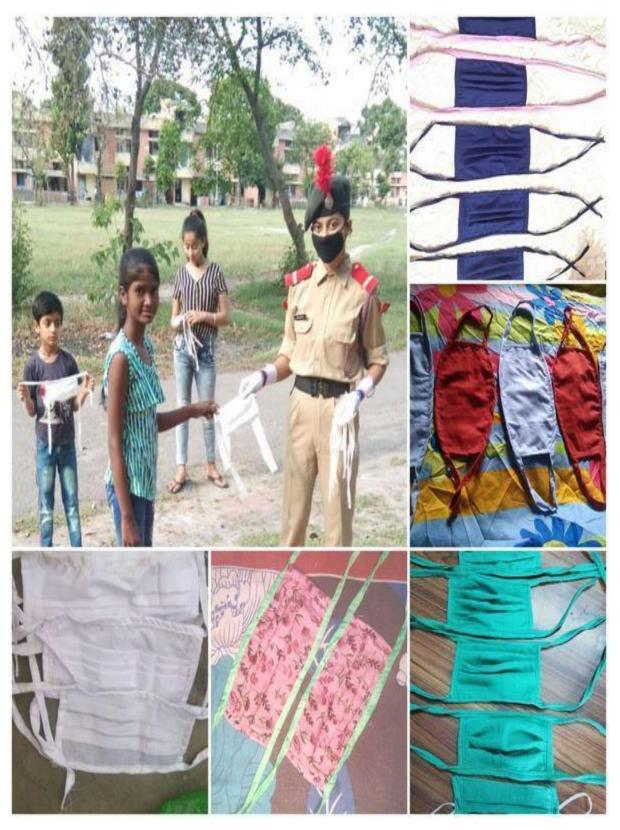

prevention slogans. These visually impactful placards were strategically placed to convey essential precautionary messages. Additionally, students, from their own homes, created collective photos while holding slogan placards, which were then shared throughout the community. These powerful visuals effectively communicated the importance of adhering to safety measures and highlighted the college's dedication to community well-being. This comprehensive outreach initiative was a tangible demonstration of the college's commitment to not only inform but actively engage with residents in the local community. It played a pivotal role in disseminating vital information and fostering responsible behavior during these challenging times.



Students showing their slogans to keep safe from Covid-19.



Students Distributing Masks To The Local People In Their Village. These Masks Are Prepared By The Students.

| Class