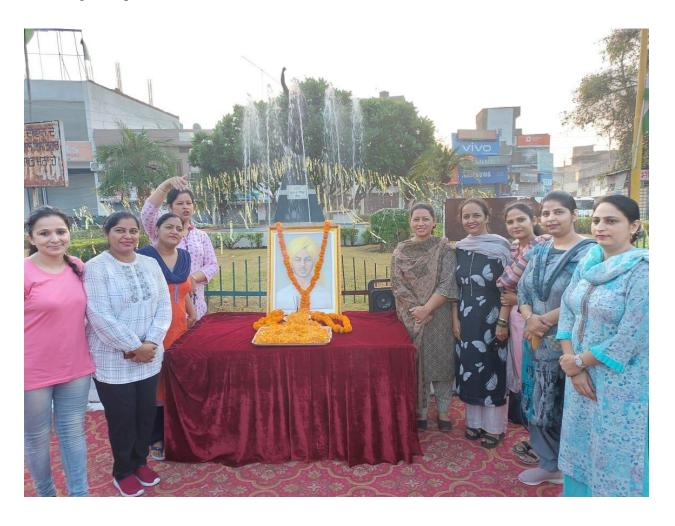

## ONE-DAY SEMINAR AND BLOOD DONATION CAMP ON WORLD WOMEN'S DAY

Name of the activity: One-Day Seminar and Blood Donation Camp on World

Women's Day

Organizing unit/ agency/ collaboration: NSS, WOMEN CELL, NCC, Red

Ribbon

Date of the activity: March 8, 2019

In collaboration with the Civil Hospital of Ropar city, under the guidance of Principal Government College Ropar, a one-day seminar and blood donation camp were organized on World Women's Day, March 8, 2019. The event celebrated women's achievements and the noble act of blood donation. ChetanAgarwal, advisor of the Old Students Association, inspired attendees to donate blood, emphasizing its importance in saving lives. Prof. Seema highlighted women's contributions to society and gender equality. Blood donors were honored, encouraging future participation. The success of the event was possible thanks to the dedicated Helping Hands team and college staff. This event showcased the power of unity and compassion, promoting women's empowerment and social responsibility, contributing to community betterment.