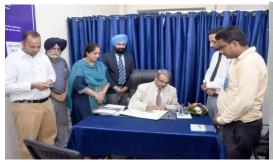

rable Justice Augustine George Christ emphasized the importance of the new generation becoming leaders and guiding society. He stressed the significance of both rights and responsibilities in society and highlighted the role of Legal Service Authorities in uniting communities and ensuring justice. A special seminar organized by the Political Science Department allowed students to engage in a dialogue with Justice Christ. The event, which was an extension of the college's community outreach efforts, was attended by various district officers and dignitaries. It served to foster legal literacy among students and promote a sense of responsibility towards the community. The success of the seminar was attributed to the active participation of students and the presence of faculty members.









## Counselling centre comes up at Ropar courts

ed a counselling centre, 'Mittar', at District Courts Computes and senior citizens, who

parties of matrimonial dishere. He also undergo emotionally stressed selling at the centre. — OC

Masih, Administrative Judge of Ropar Sessions Division and Punjab and Haryana High Court, today inaugurate. Again Lieracy Club at the Government College. Counselling will be provided to victims, undertrials, prison-High Court, today inaugurate.

Distinguished guests and faculty members gather for this significant community outreach event

|      |                               | ATTENDANCE SHEET