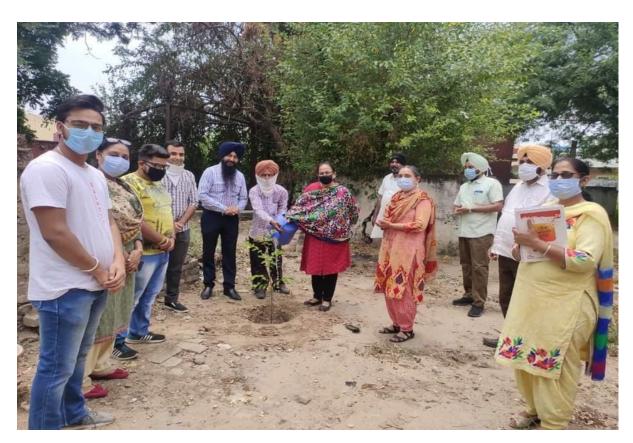

Vice Principal Prof. ManjeetKaurManchanda enlightened attendees about the importance of trees in relation to biodiversity, spreading the message of tree planting. Volunteers actively participated by initiating the planting of trees throughout the college campus, thereby contributing to the green cover and encouraging the community to follow suit. The presence of distinguished individuals, including NSS Program Officer Prof. Jatinder Singh Gill, Dr.Nirmal Singh Brar, Dr.Dalwinder Singh, Prof. ArvinderKaur, Dr.HarjasKaur, Dr.KulvirKaur, Prof. Dimple, and Dr.Jatinder Kumar, showcased a collective commitment to environmental conservation. This activity served as a commendable effort for the betterment of the environment and the community, while actively spreading the message to plant trees.



# Tree Plantation Drive by the faculty



| जी है | ਿਟ <b>ਾਰਪੀ ਦਾ</b> ਨਾ | ਕਲਾਸ                                           | ਹੋਲ ਨੰਬਰ                            | อหรางอ         |
|-------|----------------------|------------------------------------------------|-------------------------------------|----------------|
|       | PREETI               | BSC (M)                                        | 3166                                | PRICE          |
|       | 50TF                 | BA TIE                                         | 3335                                | TOTE           |
|       | Angali               | BAI                                            | 10037                               | Anyali         |
|       | R-cin "              | B. A. 11