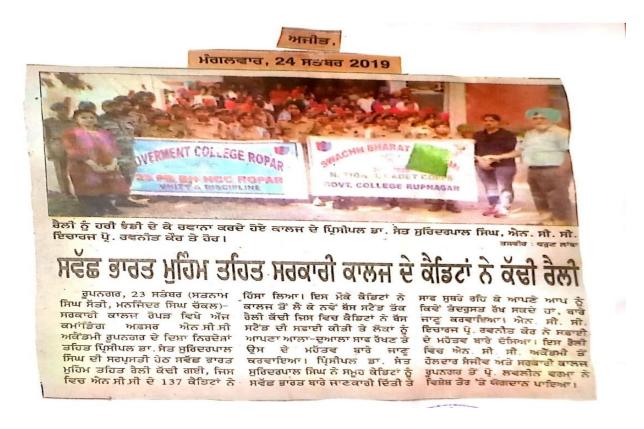

t/ agency/ collaboration: Youth Service Club, NSS

Date: 23 September 2019

As part of the college's outreach activity for the betterment of the community, a Swachh Bharat Campaign Rally was organized at Government College Ropar. The rally witnessed active participation from 137 NCC cadets. Commencing from the college and extending to the New Bus Stand, the cadets not only cleaned the area around the bus stand but also actively engaged in creating awareness among the people. During this event, Principal Dr.Santsurinderpal Singh delivered a motivational speech, emphasizing the importance of maintaining personal health. This rally stands as a testament to the college's commitment to community betterment by actively participating in initiatives that promote cleanliness and public awareness.



| 34. NO | Roll ro | Class                   | 1.2017 Sign                      |
|--------|---------|-------------------------|----------------------------------|
| 1      | 7102    | B6.2nd                  | Ditsha                           |
|        | 7124    | Bs and                  | Nauneet                          |
|        | 5074    | B. Com Ilt              | Horfreet Kowi                    |
|        | .4120   | a. 1 mora               | invarget Kowi<br>Inderpreet kaur |
|        | 4117    | B. A III d<br>B. 5 2 nd | Grayandeep                       |
|        | 8316    | 8. com Ist              | V. O.b.                          |
|        | 5053    | B. A III sed            | Amandel Kawi                     |
|        | 4426    | B. Son III              | Harmen