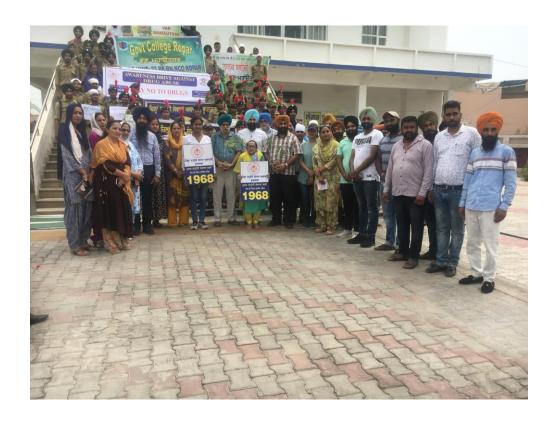

#### ENVIRONMENT POLLUTION AWARENESS RALLY

Name of the Activity: Environment Pollution Rally

Name of the scheme: Public awareness on Environment

Organizing unit/ agency/ collaboration: Youth Service Club, NSS and

Volunteers

**Date of the activity:** 17 October 2018

On the 17th of October 2018, the dedicated volunteers of NSS and the diligent NCC cadets from Govt. College Ropar came together to organize a significant awareness rally centred around the critical issue of environmental pollution. This remarkable event stands as a shining example of our institution's unwavering commitment to extending its reach beyond the confines of the campus and directly into the heart of our community. The primary aim of this rally was to ignite a sense of environmental consciousness within the community, emphasizing the importance of preserving our natural surroundings for the well-being of our residents. The NSS volunteers and NCC cadets, driven by a shared dedication to community betterment, took to the streets with banners, placards, and impassioned speeches, effectively engaging with the local population. Through their efforts, they successfully raised awareness about the detrimental effects of pollution on our environment and, by extension, on the health and quality of life of the community members. This event was not just an isolated initiative; it epitomized our college's ongoing commitment to outreach activities that seek to enrich the lives of those we serve. In sum, this awareness rally serves as a testament to Govt. College Ropar's dedication to community engagement and outreach. It showcases our belief that education should not be confined to the classroom but should actively contribute to the betterment of society, reinforcing our institution's role as a positive force for change in the community.