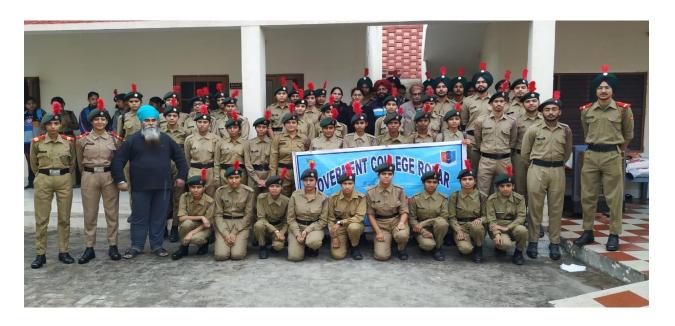

y residents, sharing the joyous occasion of Lohri with them. This interaction wasn't just about celebrating a festival; it was an opportunity for the young cadets to connect with and bring warmth to the lives of the elderly. Recognizing the needs of the elderly, the cadets also made a significant contribution by distributing essential winter clothing and other necessities. This act of kindness not only provided physical comfort but also conveyed a strong message of care and support.

This visit exemplified the college's spirit of community engagement and welfare. It showcased how the institution actively fosters a sense of responsibility and empathy among its students and staff, encouraging them to make a meaningful impact on the lives of those in need beyond the confines of the college.



| 5 No    | Caper No        | Tank.  | Name of the Caper | Series          |
|---------|-----------------|--------|-------------------|-----------------|
| 1123    | /SW/21/207553   | Cades  | Tarargreet kaur   | marguitta       |
| 2 23    | /5W/Z1/Z07555   | Cates  | Pari              | Remi            |
| 3 75    | .54 21/207556   | Carsen | Teerra Stranma    | Tein Char       |
| 4 23    | 5A 21/22/558    | Caces  | Sanyana           | Curenz          |
| 5/25    | /54/21/207560   | Cades  | Famerders kaur    | Parardero &     |
| 5/25    | /54/21/2079E2   | Capes  | 2-160 Caur        | 1 June          |
| 7 2     | /5 ft/21/207563 | Cades  | 1seen.            | Wester          |
| 8 29    | /5A/21/207567   | Cades  | ישר ישר ושר       | per incles line |
| 9.25    | 5A/21/207568