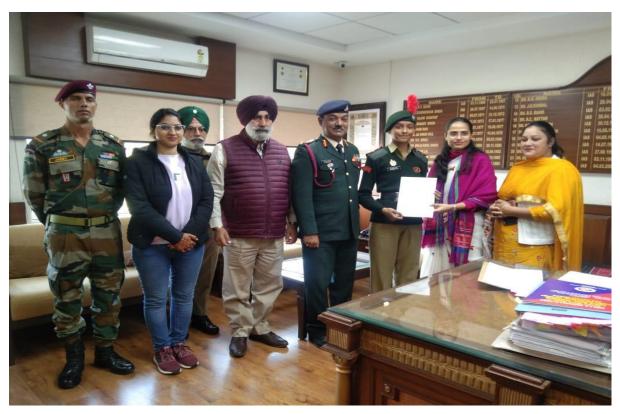

d these students to participate in an event of national importance and celebrate India's rich heritage.

The event's significance was further underlined when Dr. Preeti Yadav, Deputy Commissioner of Rupnagar District, honoured Parwinder Singh and Harmandeep Kaur for their exceptional participation in the RDC. This recognition not only brought pride to the college but also highlighted the institution's focus on nurturing well-rounded individuals who contribute positively to society.

Government College Ropar's participation in the Republic Day Camp exemplified its dedication to promoting patriotism, leadership, and excellence among its students. This event served as a remarkable extension of the college's outreach activities, fostering a sense of national pride and community engagement.





Deputy Commissioner Of Rupnagar District, Dr. Preeti Yadav Honoring The Students For participating in RDC





Photos of Students Training At RDC Camp

#### HIGHER EDUCATION PROMOTION

Name of the Activity: Career Guidance Camp

**Organizing unit/ agency/ collaboration:** NSS and Volunteers

Name of the scheme: To motivate students for higher educationCareer and

guidance cell

Date of the activity: 28January2023

Government College Ropar took a proactive step towards promoting higher education by organizing a Career Guidance Camp on January 28, 2023. This event, conducted under the scheme "To Motivate Students for Higher Education," was led by the Career and Guidance Cell of the college.

In a concerted effort to inspire and inform students about their higher education options, several