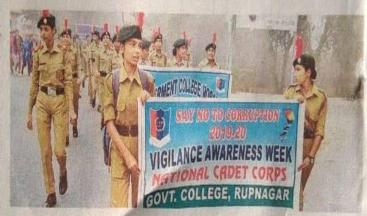

# Awareness rally about not burning straw by National Service Scheme volunteers of Government College

Under the dynamic leadership of SantSurinderpal Singh, an impactful awareness rally was organized to address the critical issue of straw burning. This outreach activity was carried out with the support of Punjab Pollution Control Board and under the direction of Punjabi University Patiala. The rally witnessed active participation from approximately 250 volunteers, led by Program Coordinator Paramveer Singh and Program Officer Prof. Jatinder Gill, along with Dr.NirmalBrar, Dr.Dalwinder Singh, and Prof. ArvinderKaur. These dedicated volunteers visited several villages, including Mahla, JhalianKhurd, Bhaini, Chaunta, Bhalyan, SulaimanSkow, MansuhaKalan, and MansuhaKhurd, where they engaged with farmers and villagers. Their primary aim was to educate them about the detrimental effects of stubble burning and advise on proper stubble management techniques. During the rally, the volunteers raised awareness by chanting slogans and earnestly appealed to refrain from burning straw. Prof.JatinderSingh Gill, in discussions with village Panchayat members and local leaders, emphasized the harmful consequences of stubble burning, including environmental pollution and soil fertility degradation. He stressed the collective responsibility to prevent further damage. The collaboration of Government Senior Secondary School Jhalian Khurd and Government High School Bhalyan, led by Amarjit Singh and supported by their staff, played a crucial role in the successful organization of this awareness rally. This initiative exemplifies the college's commitment to actively engage with the community to address pressing environmental issues.

Students And College Staff Getting Ready To Visit Village To Spread The Awareness.

Prof. Nirmal Singh Brar, Prof. Dalwinder Singh And NSS Volunteer During The Rally

## सरकारी कॉलेज रोपड़ में वालंटियर्स ने पराली न जलाने के लिए निकाली जागरूकता रेली

लोगों को रैली निकाल कर जागरूक करते कॉलेज के एनएसएस वालंटियर व स्टाफ मेंबर।