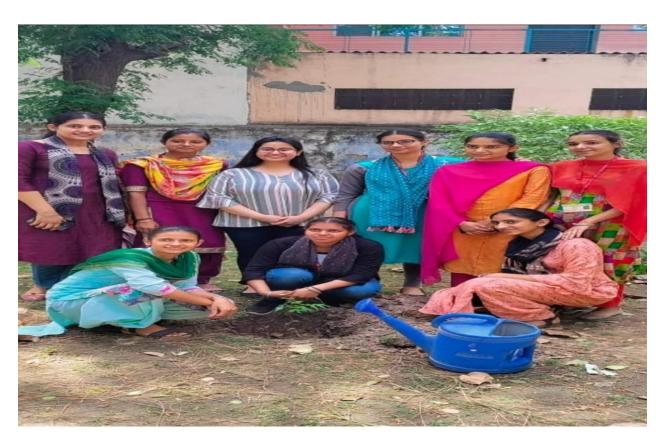

#### WORLD WATER DAY CELEBRATION

**Activity**: World Water day

Name of Scheme: Swachh Bharat

Organizing unit/ agency/ collaboration: Youth Service Club, NSS, NCC

**Date :**22 March 2019

Government College Ropar celebrated World Water Day with an outstanding outreach effort led by the ChetnaNashaVirodhi Lehar, which extended well beyond the college's boundaries. In addition to a seminar organized by Prof. Vipan Kumar, students and volunteers conducted an impactful awareness rally. Carrying pla cards with powerful slogans advocating water and environment conservation, they marched through the streets of the city, including the bustling market area. Nitesh Kumar (BA I), Vandna (MA Political Science), and RajniBala (MA Political Science) secured top positions in the seminar. Prof. Vipan Kumar not only emphasized the importance of water but also sensitized both students and the broader community about the essential need to conserve water in our daily lives. This multifaceted initiative, which included the impactful rally, vividly exemplifies the college's commitment to reaching out and sharing knowledge for the betterment of the wider community.

Students And Teachers During The Awareness Rally To Sensitize The Community Regarding Water Conservation

ਰਕਾਰੀ ਕਾਲਜ ਰੂਪਨਗਰ ਵਿਖੇ ਵਿਦਿਆਰਥੀਆਂ ਨੂੰ ਸਨਮਾਨਿਤ ਕਰਨ ਮੌਕੇ ਪ੍ਰੋ. ਵਿਪਨ ਕੁਮਾਰ।

ਤਸਵੀਰ: ਵਰੁਣ ਲਾਂਬਾ