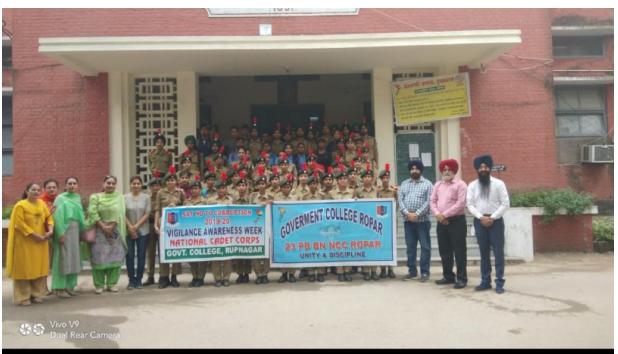

ages. This dynamic approach effectively captured the attention of passers-by and garnered support for the cause. Following the rally, the cadets embarked on an awareness walk, taking their message to the heart of the city. They walked through the roads and streets, engaging with citizens from various walks of life. This interactive approach allowed for direct conversations about the importance of vigilance and its role in societal well-being. In addition to educating the community, this event exemplified the college's dedication to instilling a sense of responsibility and awareness among its students. Through their actions, the NCC Cadets actively contributed to the betterment of the city by ensuring that the message of vigilance reached every corner, both figuratively and literally.







Students taking out the rally through roads starting from college

टीम को 25 हजार रुपये मरुद व से सम्मानित किया जाएगा

में तीसरा, हैमर थो में प्रभदीप सिंह ने तीसरा, रविंदर सिंह ने लंबी छलांग में दूसरा स्थान हासिल किया।

सिंह, विनय, केतन, अमनजोत सिंह ने

मुराद अली, विक्रम सिंह, सुदेश कुमारी, बलविंदर सिंह, जतिंदर पाल, ओम प्रकाश, सम किशन, कश्मीर वंद आदि भी मौजूद थे।

हीं हो रही कोई सुनवा ही वार्ड नंबर एक की पार्षद नजीत कौर व पूर्व पार्षद भूपेंद्र दा ने कहा है कि कॉस्टित का ब्लक टॉयलेट वार्ड नंबर १९ मे उता है। इसकी दशा सुवारने लए कौसिल को एक साल पहले नानकारी दी थी, पर अब तक को कार्रवाई नहीं हुई।

सकें। सोसायटी ने चेतावनी टी है नि करने के लिए भी मजब ग कुमार दता व संदोप चंदल ने कहा स टॉयलंट को जल्द तेन किया

भ्रष्टाचार मुक्त भारत बनाने का दिया संदेश

संवाद सहयोगी, रूपनगर : भारत सरकार के दिशा न