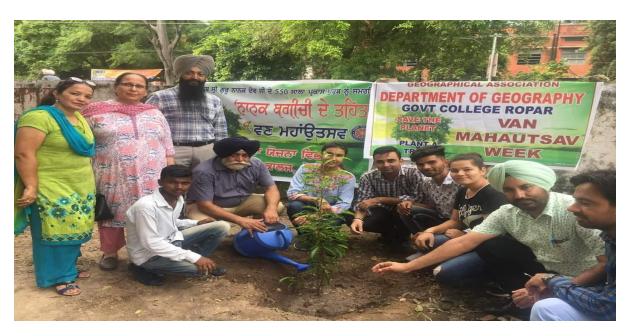

sup>th</sup> Birth Anniversary, Government College Ropar extended its outreach through a meaningful VanMahotsav. Guided by Principal Dr.SantSurinderpal Singh, a significant tree plantation campaign was initiated within the campus. Dr. Singh disclosed plans to plant 500 trees as part of the Nanak Bagichiproject.During this outreach endeavor, Prof. ManjitKaurManchanda illuminated the significance of trees, highlighting their diverse types and ecological importance. Contributing to the campaign's success, NSS Program Officer Prof. ArvinderKaur passionately encouraged students to participate by planting medicinal plants. This collective effort, initiated by the college, not only celebrates Guru Nanak DevJi's legacy but also actively promotes environmental well-being and community engagement.



Tree Plantation under Nanak Bagichi

## गॅलेज में पं HE

संवाद सहयोगी, रूपनगर: सरकारी कॉलेज में पंजाब सरकार के दिशा -निर्देशों पर श्री गुरु नानक देव जी के 550वें सालाना प्रकाश पर्व पर वन वन महोत्सव मनाया गया। कॉलेज प्रिंसिपल डॉ. संत सुरिंदरपाल सिंह के नेतृत्व में मनाए गए इस वन महोत्सव के दौरान कॉलेज केंपस व होस्टल के दायरे में छायादारे पाँधे रोपित किए गए।

इस मौके प्रिंसिपल ने कहा कि इस अभियान के दौरान कॉलेज की नानक बागीची के तहत कुल 500 पौधे कैंपस में लगाए जाएंगे। उन्होंने बताया कि अगले पड़ाव के दौरान कॉलेज द्वारा गोद लिए गांव छोटी हवेली में एनएसएस लिए गांव छोटी हवेली में एनएसएस

नवालंटियरों सहित एनसीसी केंडेट्स

ठव विभिन्न यूनिटों के छात्र पाँधे रोपित
करेंगे। इस मौके कॉलेज के वाइस

इप्रिंसिपल प्रोफेसर बीएस सत्याल ने

मंबॉलंटियरों को कुदरती वातावरण बनाने

के उद्देश्य लेकर पाँधे लगाने व