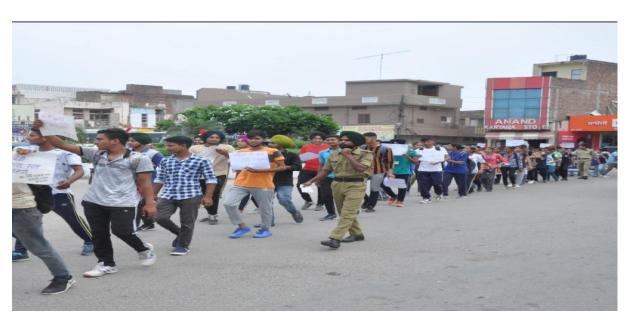

#### ENVIRONMENT POLLUTION AWARENESS RALLY

Name of the Activity: Environment Pollution Rally

Name of the scheme: Public awareness on Environment

Organizing unit/ agency/ collaboration: Youth Service Club, NSS and

Volunteers

**Date of the activity:** 17 October 2018

On the 17th of October 2018, the dedicated volunteers of NSS and the diligent NCC cadets from Govt. College Ropar came together to organize a significant awareness rally centred around the critical issue of environmental pollution. This remarkable event stands as a shining example of our institution's unwavering commitment to extending its reach beyond the confines of the campus and directly into the heart of our community. The primary aim of this rally was to ignite a sense of environmental consciousness within the community, emphasizing the importance of preserving our natural surroundings for the well-being of our residents. The NSS volunteers and NCC cadets, driven by a shared dedication to community betterment, took to the streets with banners, placards, and impassioned speeches, effectively engaging with the local population. Through their efforts, they successfully raised awareness about the detrimental effects of pollution on our environment and, by extension, on the health and quality of life of the community members. This event was not just an isolated initiative; it epitomized our college's ongoing commitment to outreach activities that seek to enrich the lives of those we serve. In sum, this awareness rally serves as a testament to Govt. College Ropar's dedication to community engagement and outreach. It showcases our belief that education should not be confined to the classroom but should actively contribute to the betterment of society, reinforcing our institution's role as a positive force for change in the community.