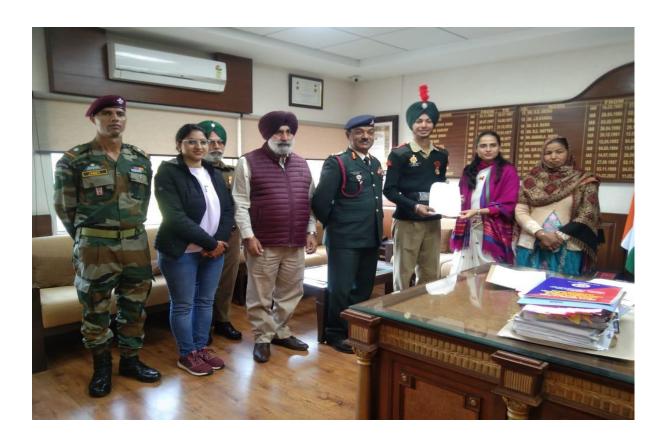

wed these students to participate in an event of national importance and celebrate India's rich heritage.

The event's significance was further underlined when Dr. Preeti Yadav, Deputy Commissioner of Rupnagar District, honoured Parwinder Singh and Harmandeep Kaur for their exceptional participation in the RDC. This recognition not only brought pride to the college but also highlighted the institution's focus on nurturing well-rounded individuals who contribute positively to society.

Government College Ropar's participation in the Republic Day Camp exemplified its dedication to promoting patriotism, leadership, and excellence among its students. This event served as a remarkable extension of the college's outreach activities, fostering a sense of national pride and community engagement.





Deputy Commissioner Of Rupnagar District, Dr. Preeti Yadav Honoring The Students For participating in RDC





Photos of Students Training At RDC Camp

#### HIGHER EDUCATION PROMOTION

Name of the Activity: Career Guidance Camp

**Organizing unit/ agency/ collaboration:** NSS and Volunteers

Name of the scheme: To motivate students for higher educationCareer and

guidance cell

Date of the activity: 28January2023

Government College Ropar took a proactive step towards promoting higher education by organizing a Career Guidance Camp on January 28, 2023. This event, conducted under the scheme "To Motivate Students for Higher Education," was led by the Career and Guidance Cell of the college.

In a concerted effort to inspire and inform students about their higher education options, severa