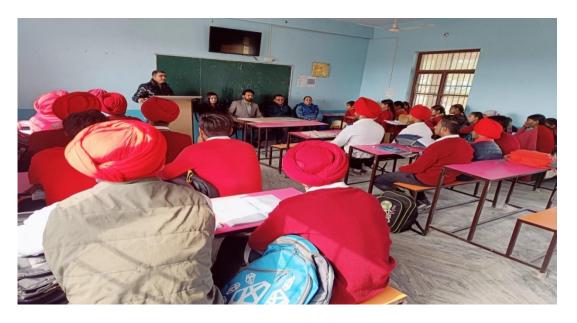

otal role in enlightening students about the diverse courses and programs available at Government College Ropar.

This initiative exemplified the college's commitment to extending its influence beyond its campus boundaries. By actively engaging with school students, Government College Ropar aimed to ignite their enthusiasm for higher education and provide them with the necessary guidance to make informed choices for their academic futures.

The Career Guidance Camp conducted by Government College Ropar underscored the institution's role as a facilitator of knowledge and higher education. This outreach activity served as a bridge between school education and college prospects, thereby contributing to the holistic development of students and the promotion of higher education in the region.



Professors Visit To Government Senior Secondary School, JhallianKalanRopar



**Professors During Visit To KheriSalabatpur Senior Secondary School** 

#### CELEBRATION OF INTERNATIONAL WOMEN DAY AT IIT ROPAR

Name of the activity: Celebration of international women day at IIT Ropar

Name of the scheme:IIC

**Date of the activity:** 2 March 2023

**Organizing unit/ agency/ collaboration:** NSS and Volunteers with IIT Ropar

The Celebration of International Women's Day at IIT Ropar, which took place on March 2, 2023, showcased a collaborative effort between student volunteers, and IIT Roparunder IIC council of college.

The event was a vibrant tribute to women's achievements and contributions to society. Students actively participated in various creative activities, including slogan writin