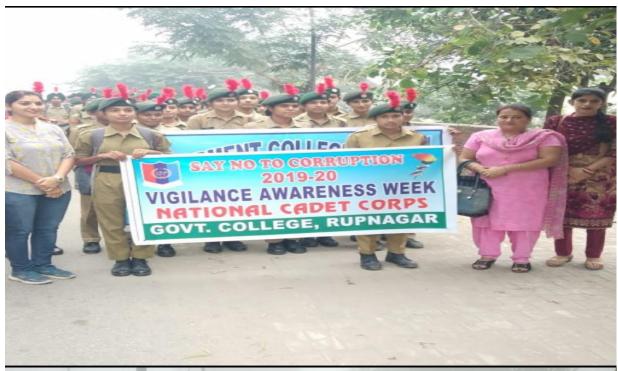

messages. This dynamic approach effectively captured the attention of passers-by and garnered support for the cause. Following the rally, the cadets embarked on an awareness walk, taking their message to the heart of the city. They walked through the roads and streets, engaging with citizens from various walks of life. This interactive approach allowed for direct conversations about the importance of vigilance and its role in societal well-being. In addition to educating the community, this event exemplified the college's dedication to instilling a sense of responsibility and awareness among its students. Through their actions, the NCC Cadets actively contributed to the betterment of the city by ensuring that the message of vigilance reached every corner, both figuratively and literally.







Students taking out the rally through roads starting from college

टीम को 25 हजार रुपये मरुद व से सम्मानित किया जाएगा

में तीसरा, हैमर थो में प्रभदीप सिंह ने तीसरा, रविंदर सिंह ने लंबी छलांग में दूसरा स्थान हासिल किया।

सिंह, विनय, केतन, अमनजोत सिंह ने

मुराद अली, विक्रम सिंह, सुदेश कुमारी, बलविंदर सिंह, जतिंदर पाल, ओम प्रकाश, सम किशन, कश्मीर वंद आदि भी मौजूद थे।

हीं हो रही कोई सुनवा ही वार्ड नंबर एक की पार्षद नजीत कौर व पूर्व पार्षद भूपेंद्र दा ने कहा है कि कॉस्टित का ब्लक टॉयलेट वार्ड नंबर १९ मे उता है। इसकी दशा सुवारने लए कौसिल को एक साल पहले नानकारी दी थी, पर अब तक को कार्रवाई नहीं हुई।

सकें। सोसायटी ने चेतावनी टी है नि करने के लिए भी मजब ग कुमार दता व संदोप चंदल ने कहा स टॉयलंट को जल्द तेन किया

भ्रष्टाचार मुक्त भारत बनाने का दिया संदेश

संवाद सहयोगी, रूपनगर : भारत सरकार के दि