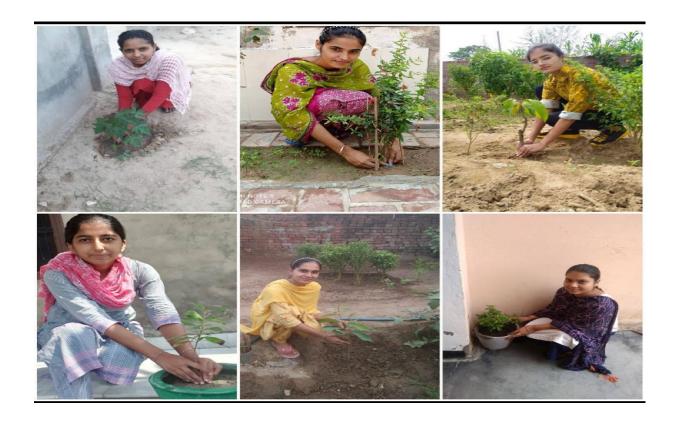

extended beyond the college grounds, as students also planted these herbal trees in their own houses and neighboring communities. Beyond planting, students engaged in creating posters with the theme "Good food, good nutrition," amplifying the message of healthy eating and balanced nutrition. This event showcased the college's dedication to promoting good nutrition and holistic well-being within the community. It was also a testament to the institution's commitment to collaboration with experts from IIT Ropar, enhancing the impact of their efforts by spreading the message of nutrition and herbal cultivation not only within the campus but also in the wider community.



Tree Plantation in the herbal garden





Students planting trees in their kitchen gardens and the neighbouring community



| Se  | Roll No                         | Student Name        | Father Name         | Mobile No