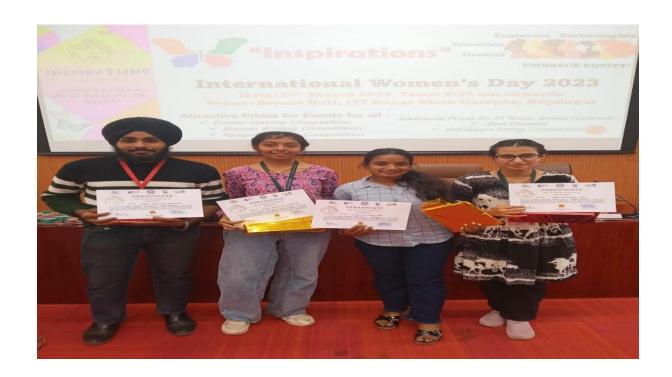

## ART AND CRAFT CLASSES FOR DEAF AND DUMB STUDENTS

Name of the activity: Art and Craft Classes For Deaf And Dumb Students

Name of the scheme: Main Nahi Tu Date of the activity: 15 JUNE 2022

**Organising unit: NSS** 

Art and Craft classes for deaf and dumb students, conducted by NSS volunteers on June 15, 2022, exemplify a heartfelt initiative aimed at extending the college's support to a marginalized community. Under the initiative "Main NahiTu," these classes were organized in collaboration with Blue Bird School. The focus of this activity was to provide deaf and dumb students with a platform for artistic expression and skill development. NSS volunteers actively engaged with these students, fostering a sense of inclusivity and empowerment. Through art and craft, the volunteers aimed to bridge communication barriers and enhance the students' self-expression and creativity. This initiative goes beyond the campus boundaries, showcasing the college's commitment to social responsibility and inclusivity. By reaching out to the deaf and dumb students at Blue Bird School, the college not only offered them an opportunity for skill development but also conveyed a message of acceptance and support to the larger community. This activity underlines the college's dedication to creating a positive impact and fostering inclusivity in society.