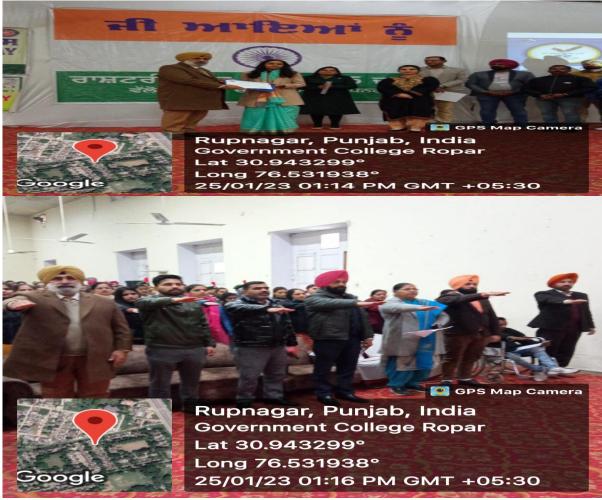

cance of voter rights and responsibilities. Their efforts extended beyond the campus, reaching out to the broader community.

This campaign culminated in recognizing and awarding those who actively contributed to the cause of voter awareness. The awards served as a testament to the commitment of the college, its students, and staff to promote civic engagement and foster a sense of responsibility towards the democratic process. By educating society about their voter rights and duties, Government College Ropar not only exemplified the values of active citizenship but also contributed to the development of a more informed and engaged electorate.

This event underscores the college's commitment to enhancing civic participation and creating a more politically aware and responsible society..





Photos of Pledge and Deputy Commissioner PreetiYadavacknowledging dedication and awarding the Faculty, Officials, and College Principal for Voter Awareness Initiative

| लडी हैं | िहास्त्राची स हो | MWH       | डेस रेम्प्स | ग्रमश्चा      |
|---------|------------------|-----------|-------------|---------------|
| 1       | MANURE           | B.ScI,    | 7534        | Manko.        |
| 2       | 16.11 che 80     | B.Scz     | 6701        | Taligha       |
| 3       | WELL             | B.562'    | 6716        | Wels          |
| 4       | AnAn             |           | 8367        | AMAN          |
| 5       | Ravdet           | ESC III   | 8346        | Brush         |
| 6       | Bulvest ton      |           | 42 45       | Eliver.       |
| 7       |                  | 954.4     | 010