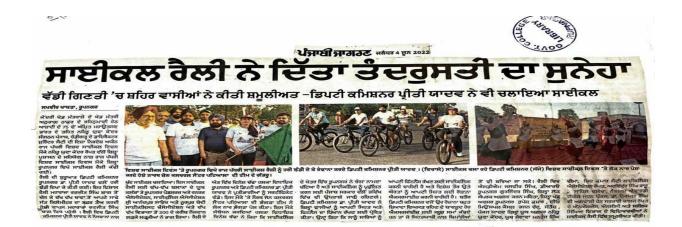

Officer, Dr. Dalwinder Singh, along with Dr. Nirmal Singh Brar, Dr. Jatinder Kumar, Prof. Arvinder Kaur, and Prof. Harjit Singh, Head of the Physical Education Department, motivated the volunteers to actively participate in this campaign. They also shed light on the year's theme, 'Race Together for a Shared Future.'

Starting from the college campus, the rally extended its reach across different areas of the city. Through this collective effort, Government College Ropar, its principal, staff members, students, and even cycling enthusiasts from the community, united in their endeavour to raise awareness about the 'Vinas Bina Vikas' campaign. This event underscored the college's commitment to promoting a healthier lifestyle and contributing to a greener, more sustainable future for all.





| Class       | rollno       | Name              |
|-------------|--------------|-------------------|
| B.A (Ind)   | 3049         | Tomareleef Sinh   |
| B.A (Rond)  | 3021         | Tulhar Sharma     |
| BA zna      | 3003         | Kulding Sturk     |
| B.A. Tat    | 2519         |                   |
| B.A. Ist    | 2205         | Manager Singh     |
| B.A. let    | 2049         | Balwinder Singh   |
| B. A. III   | 194 48       | Jashanset Kause   |
| B. N. Zyear | 4360         | Amongot Koury     |
| B.N. Sycasi | 4437         | Dorldal Kawi      |
| B.A 3year   | 44 94        | Parminacy Maus    |
| B.H 3seas   | 2418         | Harmon et Kan     |
| BA Ist year | 2320         | Seema Devi        |
| DH 2st year |              | Remardelp Kaus    |
| BA 3year    | 2-4107       | Pr