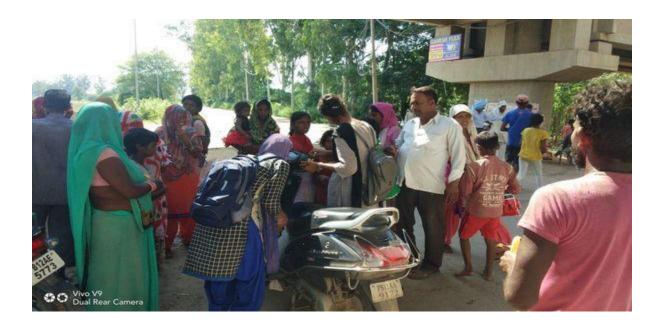

#### ENVIRONMENT POLLUTION AWARENESS RALLY

Name of the Activity: Environment Pollution Rally

Name of the scheme: Public awareness on Environment

Organizing unit/ agency/ collaboration: Youth Service Club, NSS and

Volunteers

**Date of the activity:** 17 October 2018

On the 17th of October 2018, the dedicated volunteers of NSS and the diligent NCC cadets from Govt. College Ropar came together to organize a significant awareness rally centred around the critical issue of environmental pollution. This remarkable event stands as a shining example of our institution's unwavering commitment to extending its reach beyond the confines of the campus and directly into the heart of our community. The primary aim of this rally was to ignite a sense of environmental consciousness within the community, emphasizing the importance of preserving our natural surroundings for the well-being of our residents. The NSS volunteers and NCC cadets, driven by a shared dedication to community betterment, took to the streets with banners, placards, and impassioned speeches, effectively engaging with the local population. Through their efforts, they successfully raised awareness about the detrimental effects of pollution on our environment and, by extension, on the health and quality of life of the community members. This event was not just an isolated initiative; it epitomized our college's ongoing commitment to outreach activities that seek to enrich the lives of those we serve. In sum, this awareness rally serves as a testament to Govt. College Ropar's dedication to community engagement and outreach. It showcases our belief that education should not be confined to the classroom but should actively contribute to the betterment of society, reinforcing our institution's role as a positive force for change in the community.