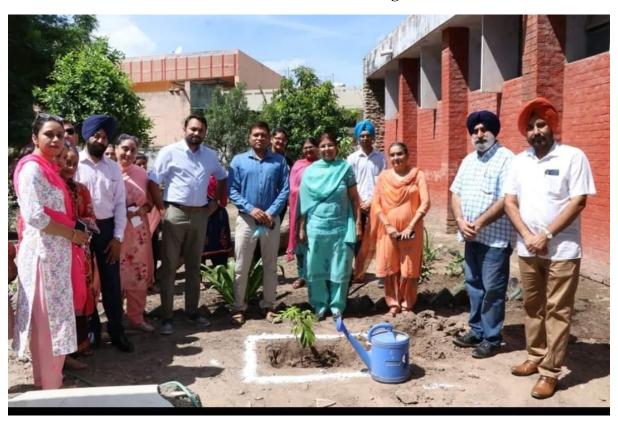

Nutrition Week, furthering the cause of herbal cultivation.

Remarkably, the impact extended beyond the college grounds, as students also planted these herbal trees in their own houses and neighboring communities. Beyond planting, students engaged in creating posters with the theme "Good food, good nutrition," amplifying the message of healthy eating and balanced nutrition. This event showcased the college's dedication to promoting good nutrition and holistic well-being within the community. It was also a testament to the institution's commitment to collaboration with experts from IIT Ropar, enhancing the impact of their efforts by spreading the message of nutrition and herbal cultivation not only within the campus but also in the wider community.



Tree Plantation in the herbal garden





Students planting trees in their kitchen gardens and the neighbouring community



| Se  | Roll No                         | Student Name        | Father Name         | Mobile No