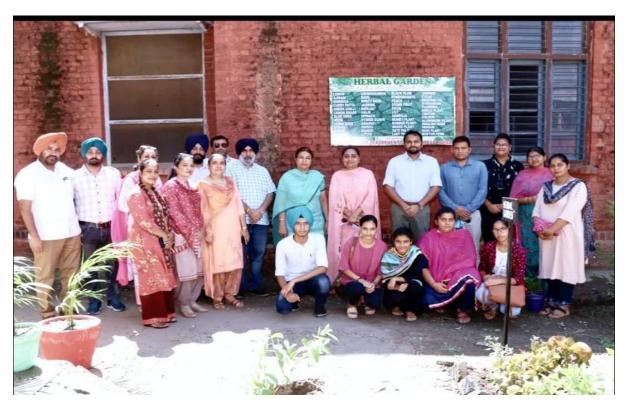

t generously donated these plants during Nutrition Week, furthering the cause of herbal cultivation.

Remarkably, the impact extended beyond the college grounds, as students also planted these herbal trees in their own houses and neighboring communities. Beyond planting, students engaged in creating posters with the theme "Good food, good nutrition," amplifying the message of healthy eating and balanced nutrition. This event showcased the college's dedication to promoting good nutrition and holistic well-being within the community. It was also a testament to the institution's commitment to collaboration with experts from IIT Ropar, enhancing the impact of their efforts by spreading the message of nutrition and herbal cultivation not only within the campus but also in the wider community.



Tree Plantation in the herbal garden





Students planting trees in their kitchen gardens and the neighbouring community



| Se  | Roll No                         | Student Name        | Father Name         | Mobile No