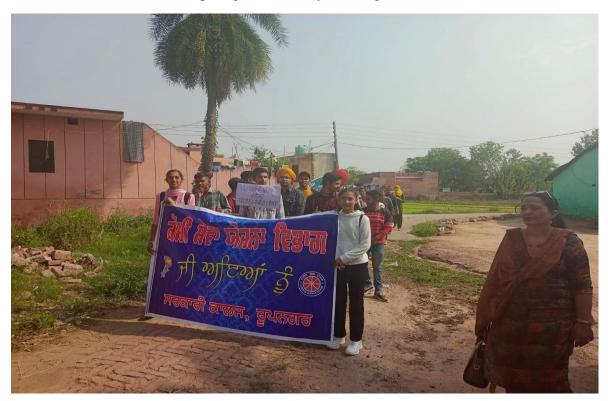

#### WORLD WATER DAY CELEBRATION

**Activity**: World Water day

Name of Scheme: Swachh Bharat

Organizing unit/ agency/ collaboration: Youth Service Club, NSS, NCC

**Date :**22 March 2019

Government College Ropar celebrated World Water Day with an outstanding outreach effort led by the ChetnaNashaVirodhi Lehar, which extended well beyond the college's boundaries. In addition to a seminar organized by Prof. Vipan Kumar, students and volunteers conducted an impactful awareness rally. Carrying pla cards with powerful slogans advocating water and environment conservation, they marched through the streets of the city, including the bustling market area. Nitesh Kumar (BA I), Vandna (MA Political Science), and RajniBala (MA Political Science) secured top positions in the seminar. Prof. Vipan Kumar not only emphasized the importance of water but also sensitized both students and the broader community about the essential need to conserve water in our daily lives. This multifaceted initiative, which included the impactful rally, vividly exemplifies the college's commitment to reaching out and sharing knowledge for the betterment of the wider community.

Students And Teachers During The Awareness Rally To Sensitize The Community Regarding Water Conservation

ਰਕਾਰੀ ਕਾਲਜ ਰੂਪਨਗਰ ਵਿਖੇ ਵਿਦਿਆਰਥੀਆਂ ਨੂੰ ਸਨਮਾਨਿਤ ਕਰਨ ਮੌਕੇ ਪ੍ਰੋ. ਵਿਪਨ ਕੁਮਾਰ।

ਤਸਵੀਰ: ਵਰੁਣ ਲਾਂਬਾ