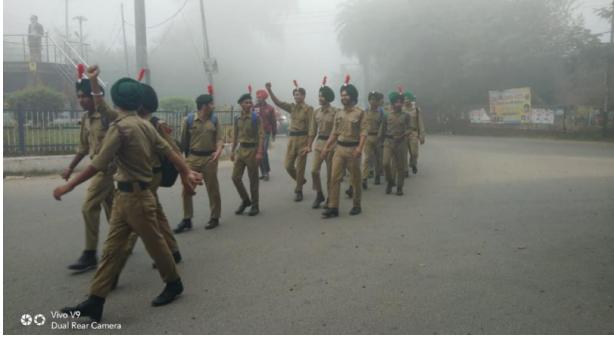

ssages. This dynamic approach effectively captured the attention of passers-by and garnered support for the cause. Following the rally, the cadets embarked on an awareness walk, taking their message to the heart of the city. They walked through the roads and streets, engaging with citizens from various walks of life. This interactive approach allowed for direct conversations about the importance of vigilance and its role in societal well-being. In addition to educating the community, this event exemplified the college's dedication to instilling a sense of responsibility and awareness among its students. Through their actions, the NCC Cadets actively contributed to the betterment of the city by ensuring that the message of vigilance reached every corner, both figuratively and literally.







Students taking out the rally through roads starting from college

टीम को 25 हजार रुपये मरुद व से सम्मानित किया जाएगा

में तीसरा, हैमर थो में प्रभदीप सिंह ने तीसरा, रविंदर सिंह ने लंबी छलांग में दूसरा स्थान हासिल किया।

सिंह, विनय, केतन, अमनजोत सिंह ने

मुराद अली, विक्रम सिंह, सुदेश कुमारी, बलविंदर सिंह, जतिंदर पाल, ओम प्रकाश, सम किशन, कश्मीर वंद आदि भी मौजूद थे।

हीं हो रही कोई सुनवा ही वार्ड नंबर एक की पार्षद नजीत कौर व पूर्व पार्षद भूपेंद्र दा ने कहा है कि कॉस्टित का ब्लक टॉयलेट वार्ड नंबर १९ मे उता है। इसकी दशा सुवारने लए कौसिल को एक साल पहले नानकारी दी थी, पर अब तक को कार्रवाई नहीं हुई।

सकें। सोसायटी ने चेतावनी टी है नि करने के लिए भी मजब ग कुमार दता व संदोप चंदल ने कहा स टॉयलंट को जल्द तेन किया

भ्रष्टाचार मुक्त भारत बनाने का दिया संदेश

संवाद सहयोगी, रूपनगर : भारत सरकार के दिशा