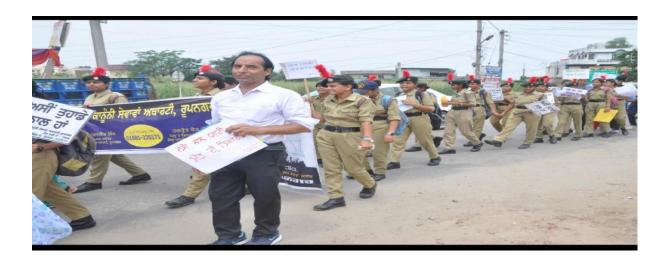

#### ENVIRONMENT POLLUTION AWARENESS RALLY

Name of the Activity: Environment Pollution Rally

Name of the scheme: Public awareness on Environment

Organizing unit/ agency/ collaboration: Youth Service Club, NSS and

Volunteers

**Date of the activity:** 17 October 2018

On the 17th of October 2018, the dedicated volunteers of NSS and the diligent NCC cadets from Govt. College Ropar came together to organize a significant awareness rally centred around the critical issue of environmental pollution. This remarkable event stands as a shining example of our institution's unwavering commitment to extending its reach beyond the confines of the campus and directly into the heart of our community. The primary aim of this rally was to ignite a sense of environmental consciousness within the community, emphasizing the importance of preserving our natural surroundings for the well-being of our residents. The NSS volunteers and NCC cadets, driven by a shared dedication to community betterment, took to the streets with banners, placards, and impassioned speeches, effectively engaging with the local population. Through their efforts, they successfully raised awareness about the detrimental effects of pollution on our environment and, by extension, on the health and quality of life of the community members. This event was not just an isolated initiative; it epitomized our college's ongoing commitment to outreach activities that seek to enrich the lives of those we serve. In sum, this awareness rally serves as a testament to Govt. College Ropar's dedication to community engagement and outreach. It showcases our belief that education should not be confined to the classroom but should actively contribute to the betterment of society, reinforcing our institution's role as a positive force for change in the community.